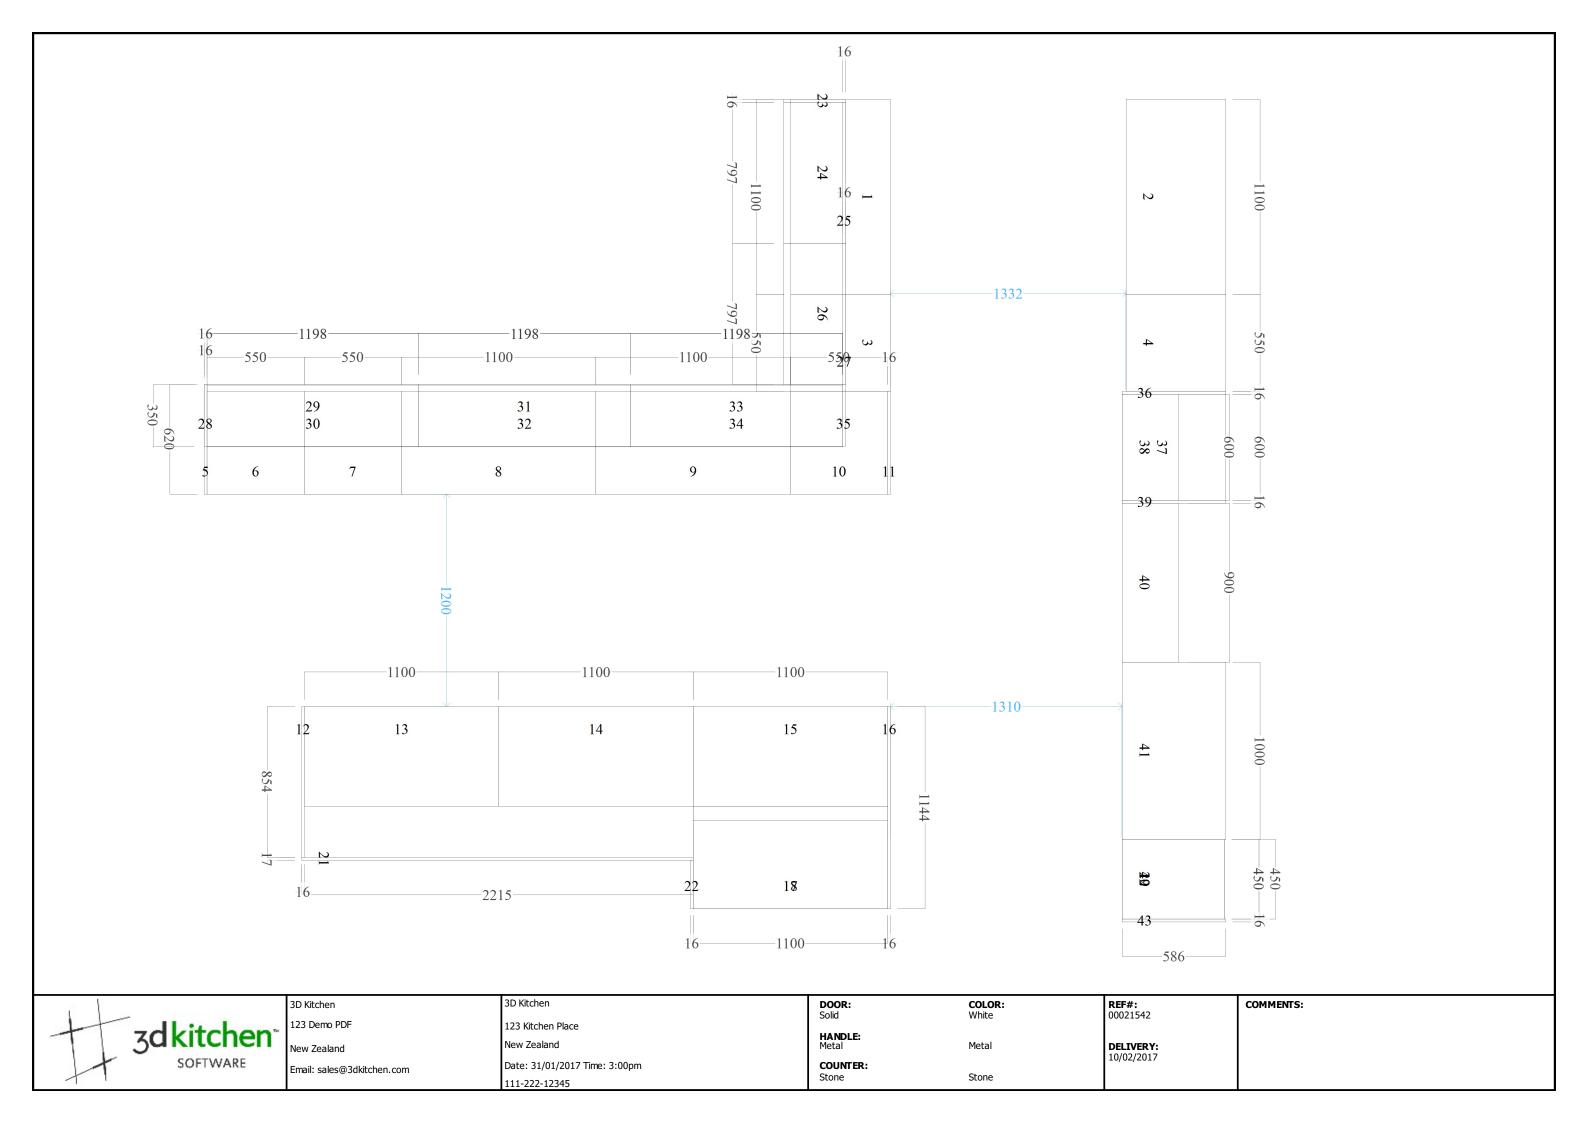

| 3dkitchen | 3D Kitchen<br>123 Demo PDF<br>New Zealand<br>Email: sales@3dkitchen.com | 3D Kitchen<br>123 Kitchen Place<br>New Zealand<br>Date: 31/01/2017 Time: 3:00pm<br>111-222-12345 | DOOR:<br>Solid<br>HANDLE:<br>Metal<br>COUNTER:<br>Stone | REF#:<br>00021542<br>DELIVERY:<br>10/02/2017 |
|-----------|-------------------------------------------------------------------------|--------------------------------------------------------------------------------------------------|---------------------------------------------------------|----------------------------------------------|