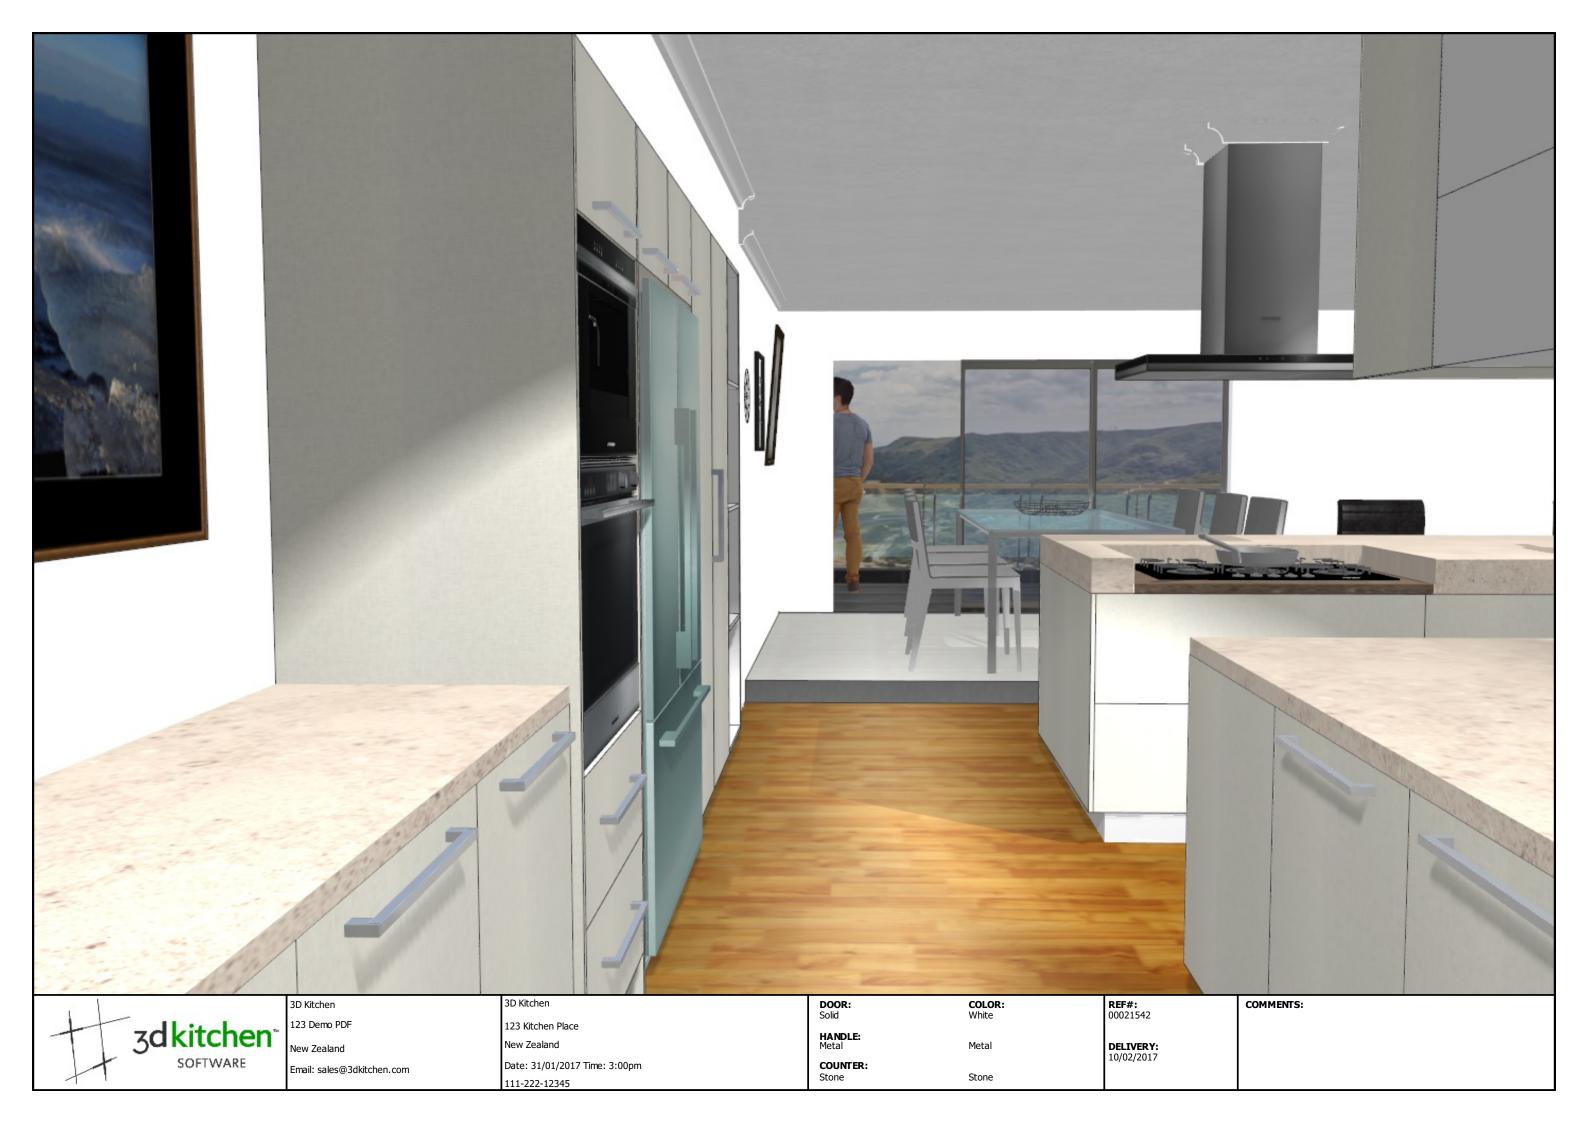

| 3dkitchen <sup>™</sup><br>SOFTWARE | 3D Kitchen<br>123 Demo PDF<br>New Zealand<br>Email: sales@3dkitchen.com | 3D Kitchen<br>123 Kitchen Place<br>New Zealand<br>Date: 31/01/2017 Time: 3:00pm<br>111-222-12345 | DOOR:<br>Solid<br>HANDLE:<br>Metal<br>COUNTER:<br>Stone | COLOR:<br>White<br>Metal<br>Stone | REF#:<br>00021542<br>DELIVERY:<br>10/02/2017 |
|------------------------------------|-------------------------------------------------------------------------|--------------------------------------------------------------------------------------------------|---------------------------------------------------------|-----------------------------------|----------------------------------------------|