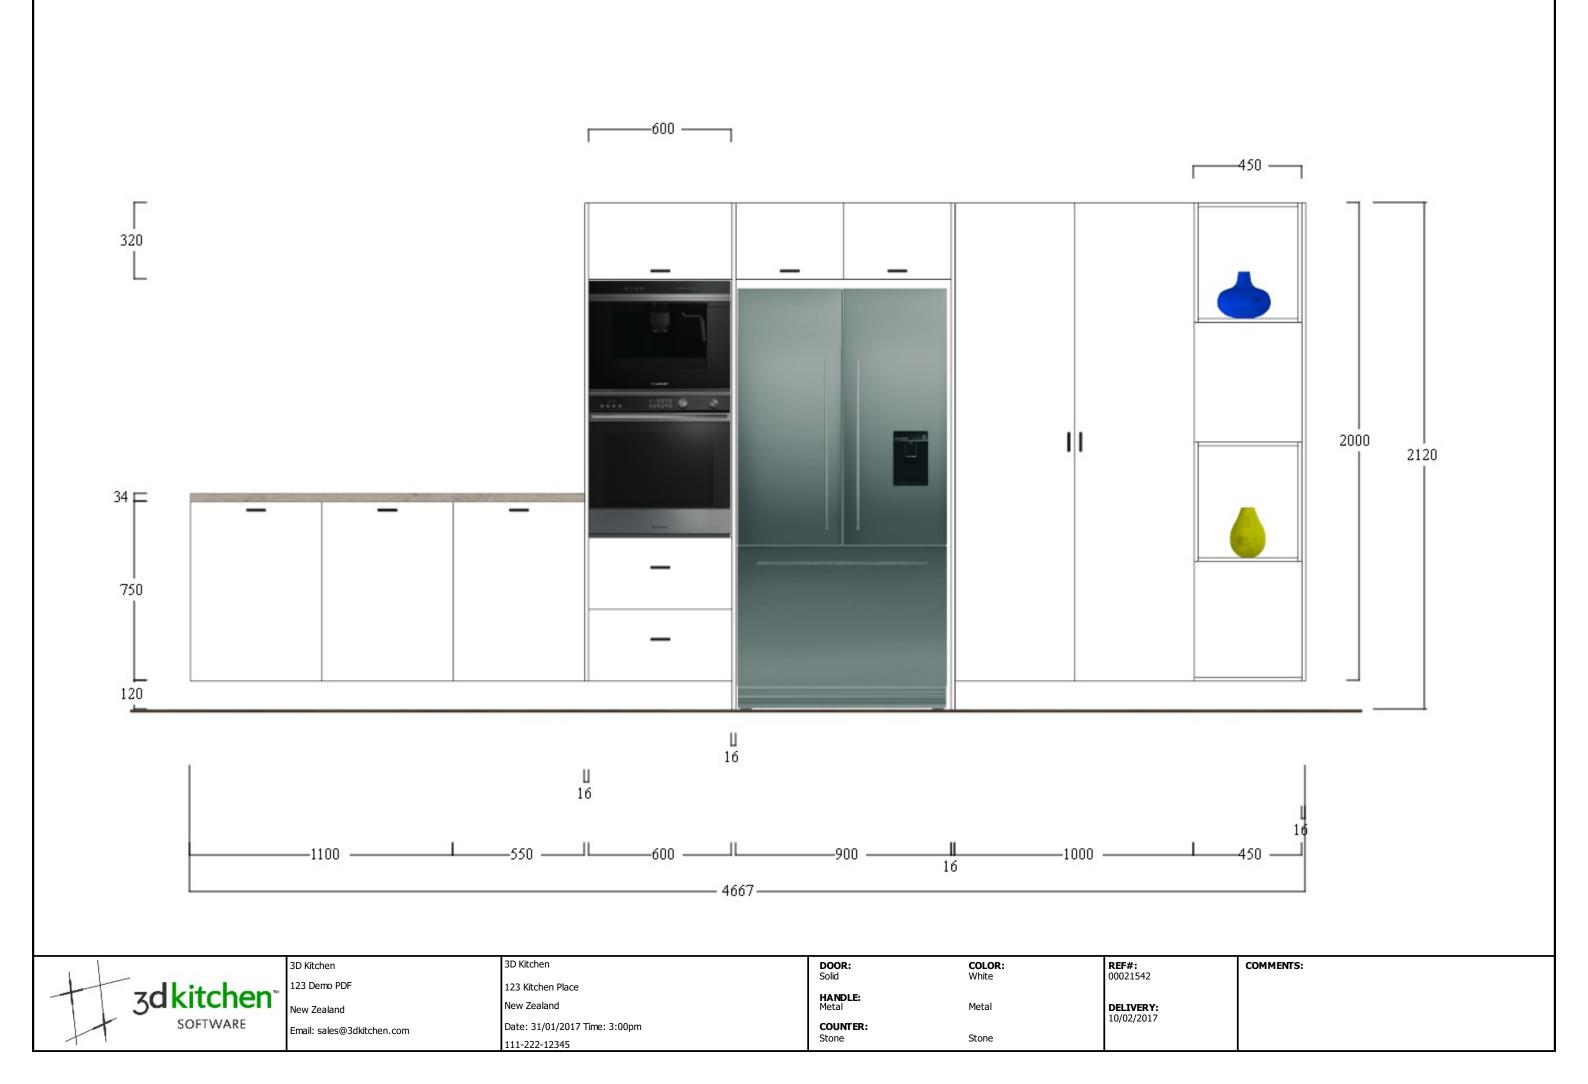

| 3dkitchen <sup>™</sup><br>SOFTWARE | 3D Kitchen<br>123 Demo PDF<br>New Zealand<br>Email: sales@3dkitchen.com | 3D Kitchen<br>123 Kitchen Place<br>New Zealand<br>Date: 31/01/2017 Time: 3:00pm<br>111-222-12345 | DOOR:<br>Solid<br>HANDLE:<br>Metal<br>COUNTER:<br>Stone | COLOR:<br>White<br>Metal<br>Stone | REF#:<br>00021542<br>DELIVERY:<br>10/02/2017 |
|------------------------------------|-------------------------------------------------------------------------|--------------------------------------------------------------------------------------------------|---------------------------------------------------------|-----------------------------------|----------------------------------------------|